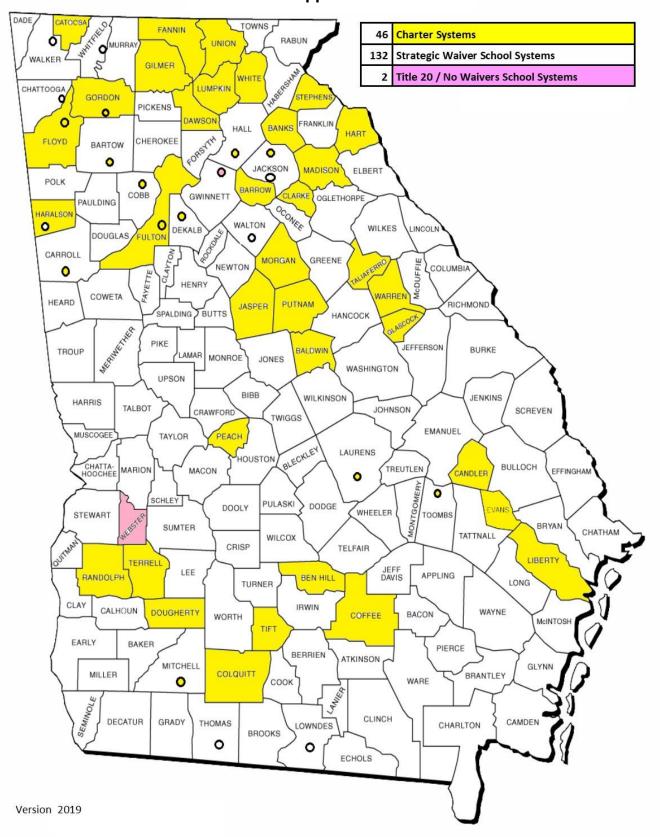

#### Richard Woods, Georgia's School Superintendent

"Educating Georgia's Future"

| SCHOOL SYSTEM FLEXIBILITY CHOICES        |     |
|------------------------------------------|-----|
| As of 1/17/2018                          |     |
| Charter Systems                          | 46  |
| Strategic Waivers School Systems (SWSS)* | 132 |
| Title 20/No Waivers School Systems       | 2   |
| Total                                    | 180 |

<sup>\*</sup>As of July 1, 2015, IE2 systems are Strategic Waiver School Systems (SWSS) and Status Quo systems are Title 20/No Waivers School Systems

### **46 Approved Charter Systems**

| 1  | Atlanta Public    |
|----|-------------------|
| 2  | Banks County      |
| 3  | Baldwin County    |
| 4  | Barrow County     |
| 5  | Ben Hill County   |
| 6  | Calhoun City      |
| 7  | Candler County    |
| 8  | Carrollton City   |
| 9  | Cartersville City |
| 10 | Catoosa County    |
| 11 | Coffee County     |
| 12 | Clarke County     |
| 13 | Colquitt County   |
| 14 | Commerce City     |
| 15 | Dawson County     |
| 16 | Decatur City      |

### 2 Title 20/No Waivers School Systems

| 1 Buford City | Webster County |
|---------------|----------------|
|---------------|----------------|

## 132 Approved Strategic Waivers Systems

|    | 22 Approved Strategic wa |
|----|--------------------------|
| 1  | Appling County           |
| 2  | Atkinson County          |
| 3  | Bacon County             |
| 4  | Baker County             |
| 5  | Bartow County            |
| 6  | Berrien County           |
| 7  | Bibb County              |
| 8  | Bleckley County          |
| 9  | Brantley County          |
| 10 | Bremen City              |
| 11 | Brooks County            |
| 12 | Bryan County             |
| 13 | Bulloch County           |
| 14 | Burke County             |
| 15 | Butts County             |
| 16 | Calhoun County           |
| 17 | Camden County            |
| 18 | Carroll County           |
| 19 | Charlton County          |
| 20 | Chattahoochee County     |
| 21 | Chattooga County         |
| 22 | Cherokee County          |
| 23 | Chickamauga City         |
| 24 | Clay County              |
| 25 | Clayton County           |
| 26 | Clinch County            |
| 27 | Cobb County              |
| 28 | Columbia County          |
| 29 | Cook County              |
| 30 | Coweta County            |
| 31 | Crawford County          |
| 32 | Crisp County             |
| 33 | Dade County              |
| 34 | Dalton City              |
| 35 | Decatur County           |
| 36 | DeKalb County            |
| 37 | Dodge County             |
| 38 | Dooly County             |
| 39 | Douglas County           |
| 40 | Early County             |
| 41 | Echols County            |
| 42 | Effingham County         |
| 43 | Elbert County            |
| 44 | Emanuel County           |
| 45 | Fayette County           |
|    |                          |